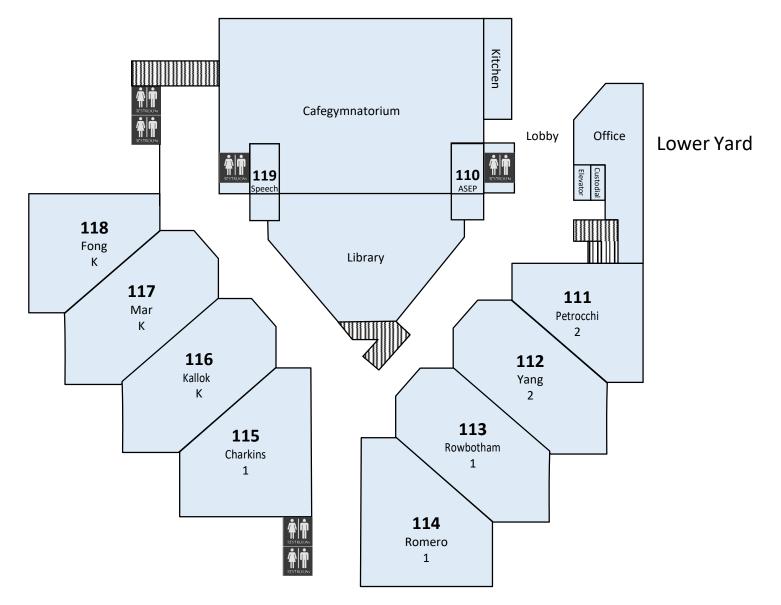

| Pick-up<br>(Rm. 13 K & 1st)<br>(Rm. 11 2 <sup>nd</sup> & 3 <sup>rd</sup> )                                                                                                               | Pick-up<br>(Rm. 13 K & 1st)<br>(Rm. 11 2 <sup>nd</sup> & 3 <sup>rd</sup> )                                                                                                            | Pick-up<br>(Rm. 13 K & 1st)<br>(Rm. 11 2 <sup>nd</sup> & 3 <sup>rd</sup> )                                                                                                            | Pick-up<br>(Rm. 13 K & 1st)<br>(Rm. 11 2 <sup>nd</sup> & 3 <sup>rd</sup> )                                                      |

# McKinley Elementary School First Floor



Upper Yard

# McKinley Elementary School Second Floor