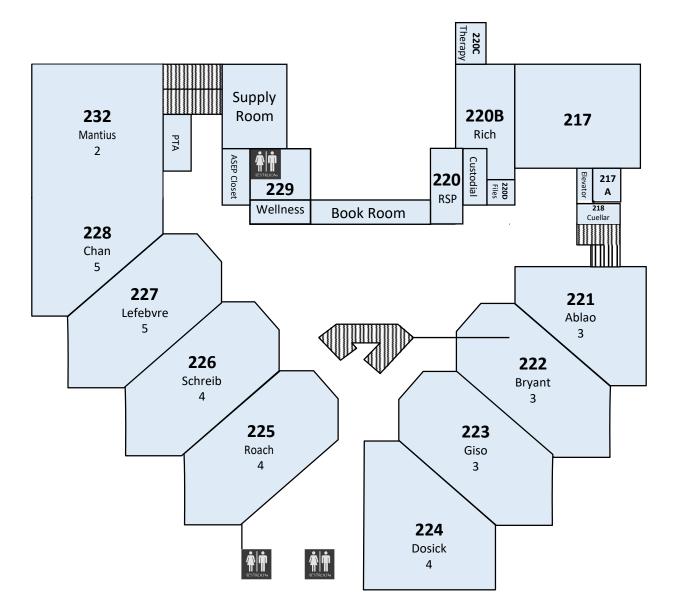

| Pick-up<br>(Rm. 13 K & 1st)<br>(Rm. 11 2 <sup>nd</sup> & 3 <sup>rd</sup> )                                                                                                               | Pick-up<br>(Rm. 13 K & 1st)<br>(Rm. 11 2 <sup>nd</sup> & 3 <sup>rd</sup> )                                                                                                            | Pick-up<br>(Rm. 13 K & 1st)<br>(Rm. 11 2 <sup>nd</sup> & 3 <sup>rd</sup> )                                                                                                            | Pick-up<br>(Rm. 13 K & 1st)<br>(Rm. 11 2 <sup>nd</sup> & 3 <sup>rd</sup> )                                                      |

# McKinley Elementary School First Floor



Upper Yard

# McKinley Elementary School Second Floor